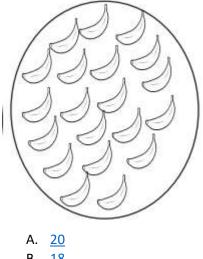

D. 17

Correct Go to the Next Question 4. How many bananas are there in this picture?

B. <u>18</u>
C. <u>21</u>
D. <u>16</u>

<u>Correct</u>

Go to the Next Question

5. How many strawberries are there in this picture?