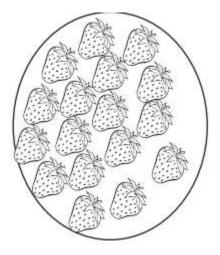

D. 17

Correct Go to the Next Question 4. How many bananas are there in this picture?

B. <u>18</u>
C. <u>21</u>
D. <u>16</u>

<u>Correct</u>

Go to the Next Question

5. How many strawberries are there in this picture?

- A. <u>16</u>
- B. <u>17</u>
- C. <u>20</u>
- D. <u>18</u>

Correct