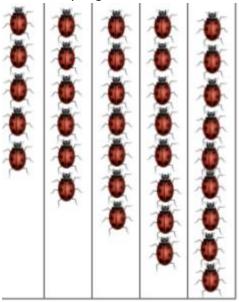

#### 1. How many candies are there?

- A. <u>18</u>
- B. <u>20</u>
- C. <u>23</u>
- D. <u>15</u>

Correct
Go to the Next Question

2. How many bugs are there?

- A. <u>25</u>
- B. <u>35</u>
- C. <u>48</u>
- D. <u>20</u>

Correct
Go to the Next Question