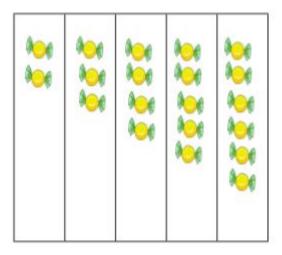

#### 1. How many candies are there?

- A. <u>18</u>
- B. <u>20</u>
- C. <u>23</u>
- D. <u>15</u>

Correct
Go to the Next Question

2. How many bugs are there?

- A. <u>25</u>
- B. <u>35</u>
- C. <u>48</u>
- D. <u>20</u>